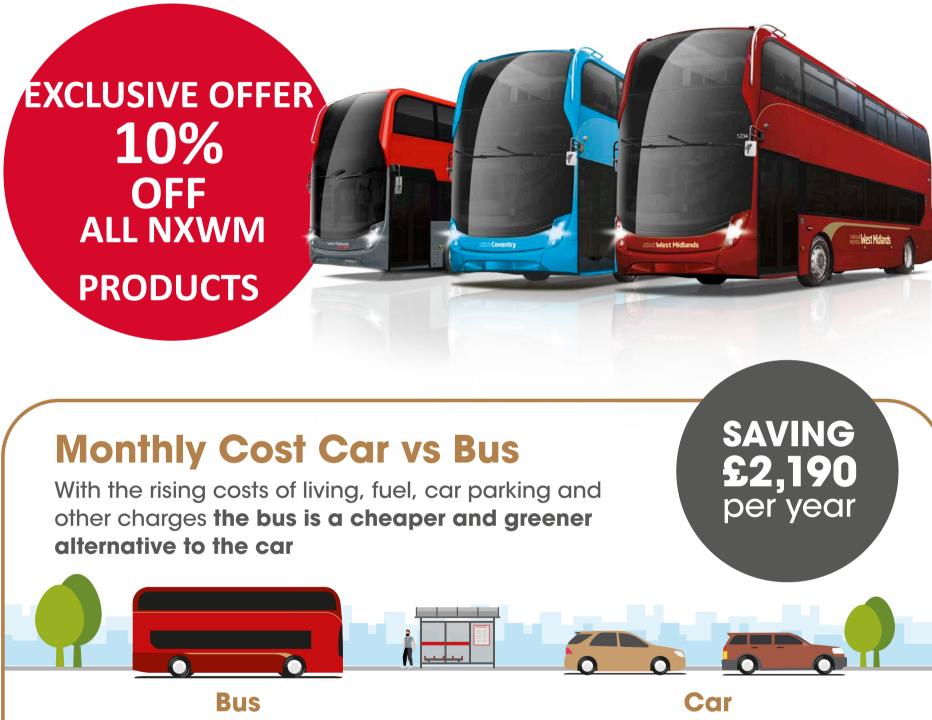

#### Saving you money

With the rising costs of living, fuel, car parking and other charges **the bus is a cheaper and greener alternative to the car** 

#### **Cheaper travel**

For **less than £2.00 per day** Unlimited travel across the West Midlands

### From National Express West Midlands TO NHS Staff

Month = **£47.50** Day = **£1.56** Annual = **£570**  **Car** Month = **£230** Day = **£7.58** Annual = **£2,760** 